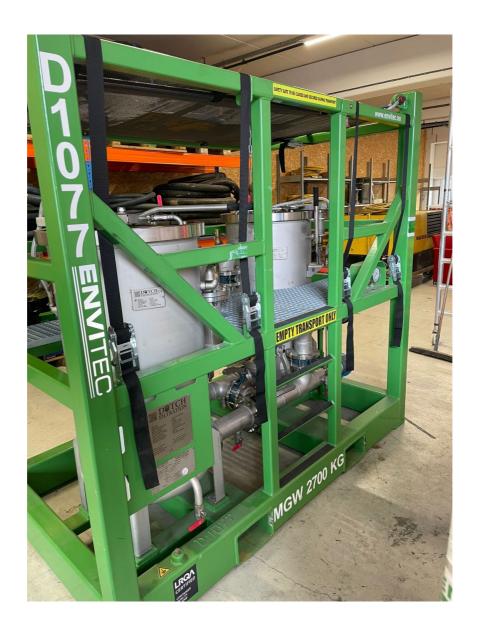

## **Dual Vessel Cartridge Filter Unit**

Type: DFC24-50/40-4-R-DNV Serial No: D1077

## **Dimensions**

Length: 2300mm
Width: 1300mm
Height: 2200mm
Weight: 1500kg

## **Features**

- Quick opening and closure
- No air or hydraulic fluids required
- Suitable for completion fluids, produced water, waste fluids, slop water, quality material, certified equipment

## **Technical Spesifications**

| Туре                             | DFC24-50/40-4-R-DNV                              |
|----------------------------------|--------------------------------------------------|
| Number of cartridges per vessel  | 50                                               |
| Max recommended working pressure | 175m3/hour                                       |
| Max working pressure             | 10 bar                                           |
| Max working temperature          | 100 °C                                           |
| Safety valve set point           | 10 bar                                           |
| Cartridge length                 | 40" plug in type                                 |
| Vessel diameter                  | 24" (600mm)                                      |
| Pipe size                        | 4"                                               |
| Material of vessel and piping    | SS 316 (all vetted parts)                        |
| Material frame                   | Carbon steel, epoxy powder coated                |
| Main valves                      | 4" BFV – Cast iron body, NBR seat and SS316 disc |
| Instruments                      | 2 manometers; in/outlet pressure gauges(0-10bar) |
| Seals                            | NBR                                              |
| Lifting                          | Hoisting slings (certified) and forklift pockets |
| Easy to handle vessel lid        | Mechanically operated                            |
| In-/outlet                       | 4" union fig. 100 or camlock inch on 4" NPT M    |
| Drain                            | 1" SS316 ball valve with 1" BSP F                |
| Vent                             | 1" SS316 ball valve with 1" BSP F                |
| Pressure relief valve            | 1" bronze, set point 10 bar                      |
| Weight (empty)                   | 1400kg                                           |
| Dimensions (L x W x H)           | 2,4m x 1,3m x 2,18m                              |
|                                  |                                                  |