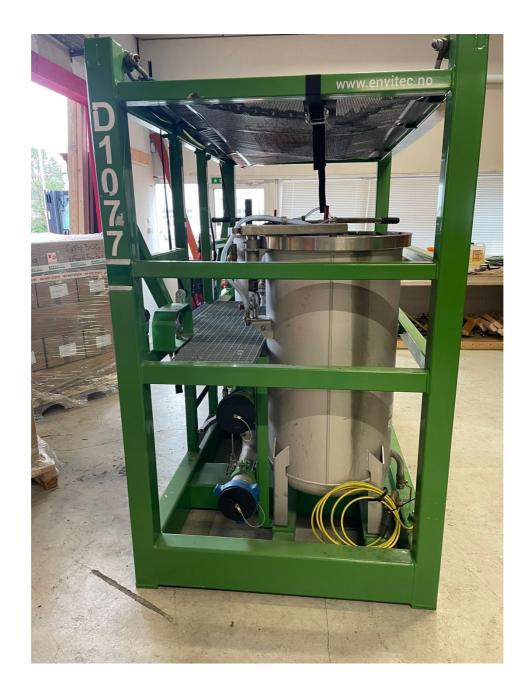

## **Dual Vessel Cartridge Filter Unit**

Type: DFC24-50/40-4-R-DNV Serial No: D1077

## **Dimensions**

Length: 2300mm
Width: 1300mm
Height: 2200mm
Weight: 1500kg

## **Technical Spesifications**

| Туре                             | DFC24-50/40-4-R-DNV                              |
|----------------------------------|--------------------------------------------------|
| Number of cartridges per vessel  | 50                                               |
| Max recommended working pressure | 175m3/hour                                       |
| Max working pressure             | 10 bar                                           |
| Max working temperature          | 100 °C                                           |
| Safety valve set point           | 10 bar                                           |
| Cartridge length                 | 40" plug in type                                 |
| Vessel diameter                  | 24" (600mm)                                      |
| Pipe size                        | 4"                                               |
| Material of vessel and piping    | SS 316 (all vetted parts)                        |
| Material frame                   | Carbon steel, epoxy powder coated                |
| Main valves                      | 4" BFV – Cast iron body, NBR seat and SS316 disc |
| Instruments                      | 2 manometers; in/outlet pressure gauges(0-10bar) |
| Seals                            | NBR                                              |
| Lifting                          | Hoisting slings (certified) and forklift pockets |
| Easy to handle vessel lid        | Mechanically operated                            |
| In-/outlet                       | 4" union fig. 100 or camlock inch on 4" NPT M    |
| Drain                            | 1" SS316 ball valve with 1" BSP F                |
| Vent                             | 1" SS316 ball valve with 1" BSP F                |
| Pressure relief valve            | 1" bronze, set point 10 bar                      |
| Weight (empty)                   | 1400kg                                           |
| Dimensions (L x W x H)           | 2,4m x 1,3m x 2,18m                              |
|                                  |                                                  |